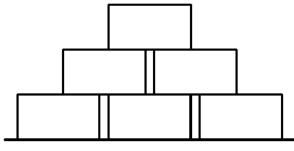

#### **CLIMB ON BALE**

(required for this title)

Bales stacked up to 3 high with adjacent bales in at least two places.