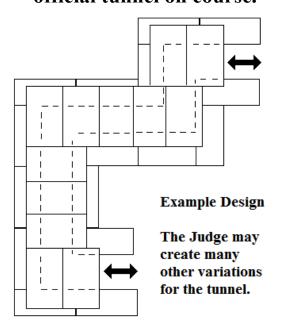

## GO THROUGH TUNNEL

2-5 Turns (90°, judge's choice) (required for this title) Tunnel may have more than 2 entrances, and more than one official tunnel on course.