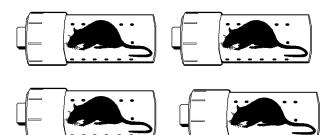

#### FIND ALL RATS

Handler Tells Judge when Course is Clear of all Rats.

#### **1-5 Rats**

(randomly determined by judge)

### 3-7 litter (to make 8 total)

Total of 12 tubes, but only 8 are hidden on the course.